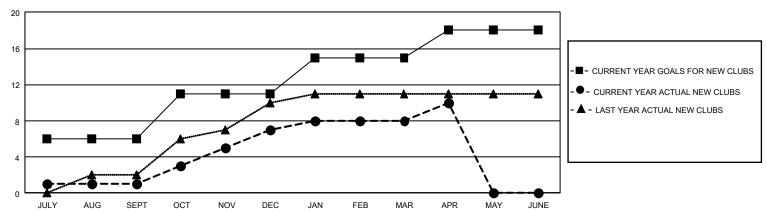

## GOALS AND ACTUAL NEW CLUBS CUMULATIVE

## GMT Constitutional Area 5 - K, Group L

REPORT DOES NOT INCLUDE CLUBS IN UNDISTRICTED AREAS.

| Clubs         |               |             |               | Members               |                        |                         |                                                    |  |
|---------------|---------------|-------------|---------------|-----------------------|------------------------|-------------------------|----------------------------------------------------|--|
|               | RESULTS FOR   | R 2020-2021 |               | RESULTS FOR 2020-2021 |                        |                         |                                                    |  |
| QUARTER       | NEW CLUB GOAL | NEW CLUBS   | DROPPED CLUBS | QUARTER MEM           | BER GROWTH NET<br>GOAL | MEMBER GROWTH<br>ACTUAL | DROPPED<br>MEMBERS ACTUAL<br>(including transfers) |  |
| JULY/AUG/SEPT | 18            | 1           | 4             | JULY/AUG/SEPT         | 1050                   | 1,271                   | 952                                                |  |
| OCT/NOV/DEC   | 15            | 6           | 1             | OCT/NOV/DEC           | 725                    | 843                     | 1,037                                              |  |
| JAN/FEB/MAR   | 12            | 1           | 3             | JAN/FEB/MAR           | 750                    | 575                     | 237                                                |  |
| APR/MAY/JUNE  | 9             | 2           | 0             | APR/MAY/JUNE          | 650                    | 174                     | 108                                                |  |