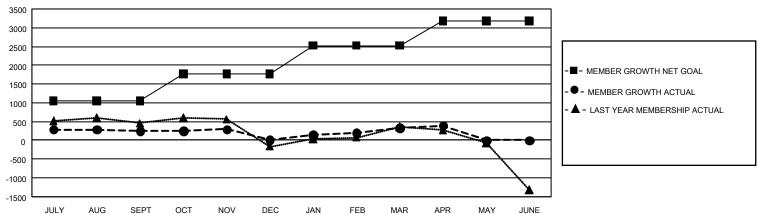

## GOALS AND ACTUAL MEMBERS CUMULATIVE

| DROPPED CLUBS: 8             |       | 476 CLUBS OF 617 ADDED 1 OR MORE<br>NEW MEMBERS | GENDER DISTRIBUTION  MALE 19,280 (74.19%) |                |       |
|------------------------------|-------|-------------------------------------------------|-------------------------------------------|----------------|-------|
| DROPPED MEMBERS              |       |                                                 | FEMALE                                    | 6,709 (25.81%) |       |
| DECEASED                     | 78    | CLICK HERE FOR CUMULATIVE                       | TOTAL FAMILY UNIT MEMBERS                 |                | 1,856 |
| CLUB CANCELLED 5 OTHER 2,251 |       | MEMBERSHIP DATA                                 | FAMILY MEMBERS PAYING HALF DUES           |                | 1,056 |
|                              |       |                                                 |                                           |                |       |
| TOTAL                        | 2,334 |                                                 |                                           |                |       |

## GMT Constitutional Area 5 - K, Group L

REPORT DOES NOT INCLUDE CLUBS IN UNDISTRICTED AREAS.

| Clubs         |               |             |               | Members               |                        |                         |                                                    |  |
|---------------|---------------|-------------|---------------|-----------------------|------------------------|-------------------------|----------------------------------------------------|--|
|               | RESULTS FOR   | R 2020-2021 |               | RESULTS FOR 2020-2021 |                        |                         |                                                    |  |
| QUARTER       | NEW CLUB GOAL | NEW CLUBS   | DROPPED CLUBS | QUARTER MEM           | BER GROWTH NET<br>GOAL | MEMBER GROWTH<br>ACTUAL | DROPPED<br>MEMBERS ACTUAL<br>(including transfers) |  |
| JULY/AUG/SEPT | 18            | 1           | 4             | JULY/AUG/SEPT         | 1050                   | 1,271                   | 952                                                |  |
| OCT/NOV/DEC   | 15            | 6           | 1             | OCT/NOV/DEC           | 725                    | 843                     | 1,037                                              |  |
| JAN/FEB/MAR   | 12            | 1           | 3             | JAN/FEB/MAR           | 750                    | 575                     | 237                                                |  |
| APR/MAY/JUNE  | 9             | 2           | 0             | APR/MAY/JUNE          | 650                    | 174                     | 108                                                |  |